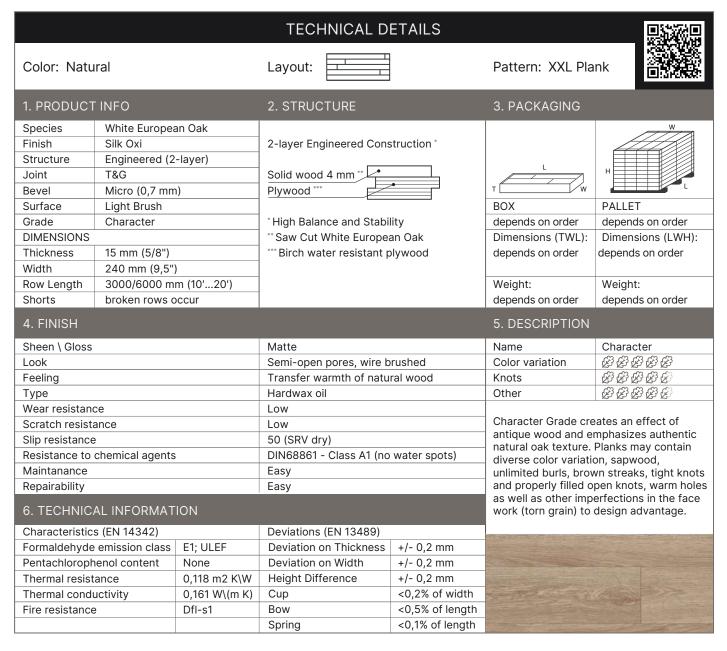

# HARDWOOD FLOORING



## PRODUCT USE

#### 7. INSTALLATION



Glue down over concrete, plywood or wooden subfoor or nail down over wooden subfloor.

Applicable above, on and below ground level. Suitable for underfloor heating.

#### 8. STORAGE & USE

40-65% Air Humidity 40-65%

 +18℃

 54T

 Temperature

 +18°C

 (64°F

 ...

 +22°C

 (64°F

 ...

 72°F)

+22°0 72°F

Floor

### 9. CARE & MAINTENANCE

Maintenance of hardwood floors with Silk Oxi assumes normal (daily if necessary) cleaning from dust and grit using a vacuum, followed by a thorough cleaning with floor cleaner. Floor surface areas that receive the most traffic and get worn down quicker, such as areas by the front door, hallways, kitchens etc. should be periodically renewed with oil.



ME Decor Group OÜ Ruunaoja tn 3, 11415, Tallinn, Estonia VAT